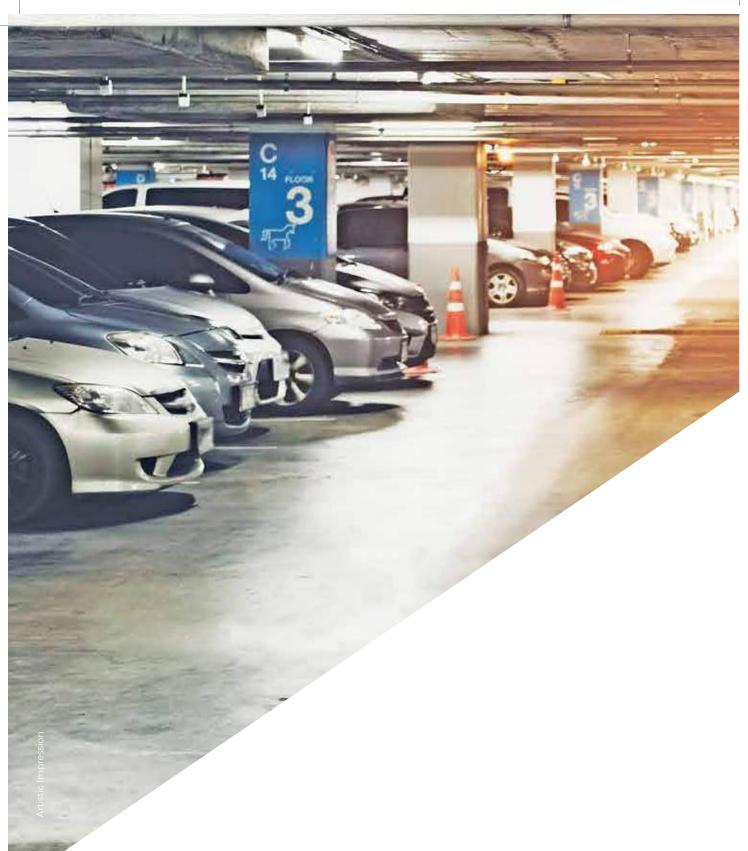

# CONVENIENT PARKING SPACES

M3M 65 Avenue is a concept that reflects opulence in each detail. One illustration is the meticulously planned parking space.

- · Separate parking area for residential & retail
- · Ample basement parking
- · Properly planned congestion free vehicular movement around the periphery
- · Separate entry/exit points for residential & retail areas