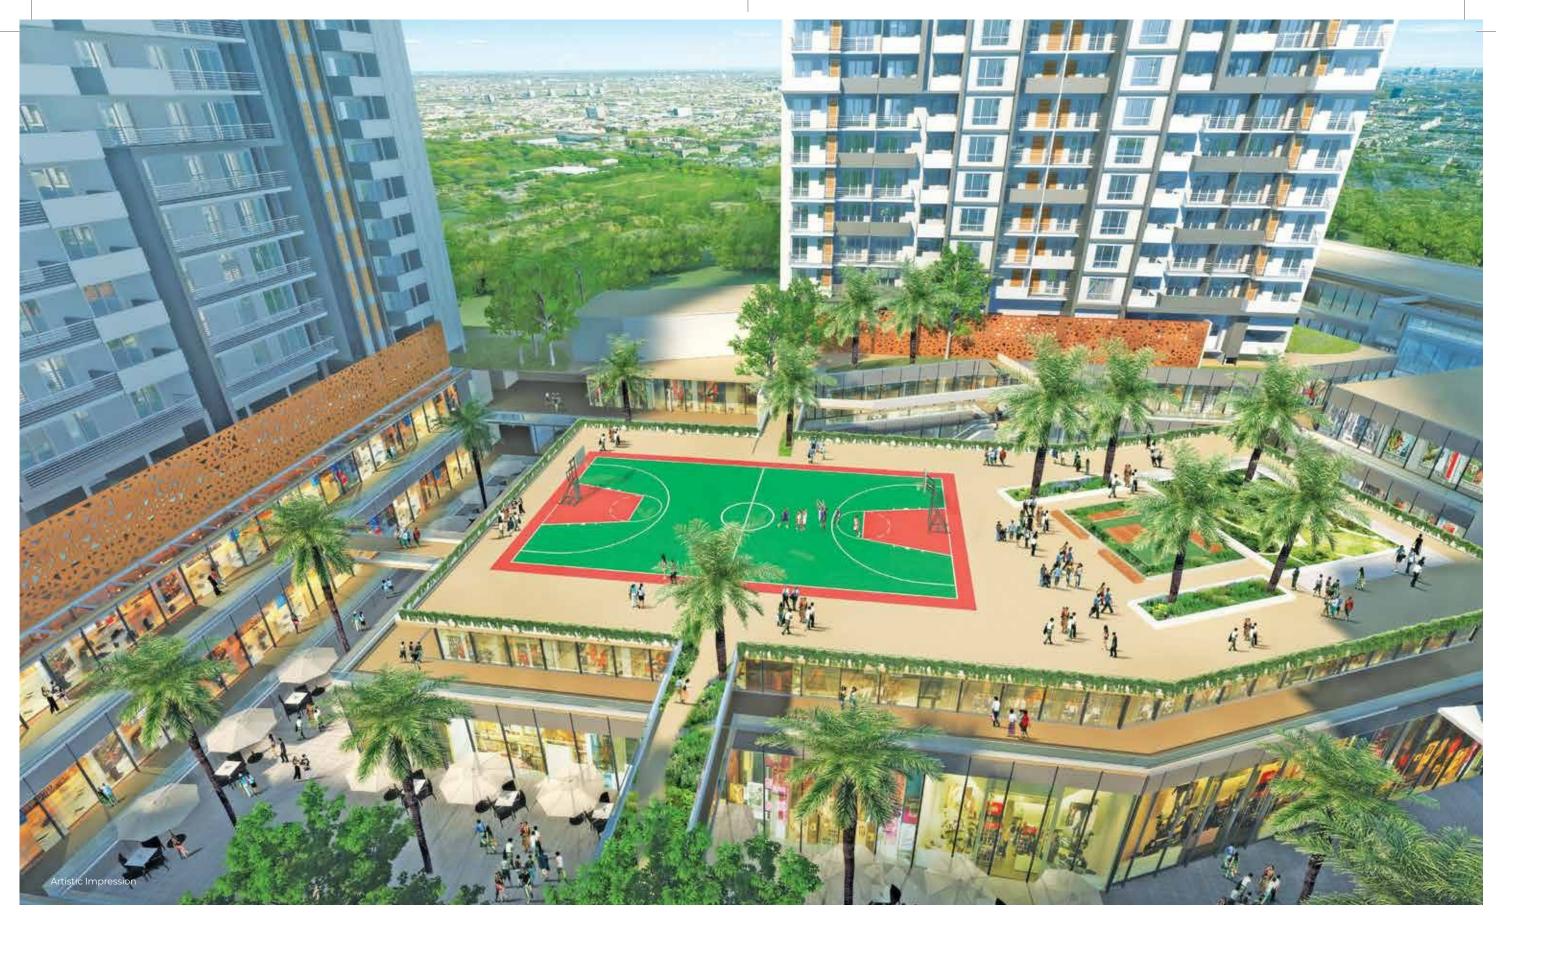

# LIFE AT M3M HEIGHTS IS HEALTHIER, SPORTIER AND LIVELIER

M3M Heights offers an integrated sports and leisure themed activities, facilitating a healthy and active lifestyle.

- · Cricket pitch
- · Kids play area
- · Sit-outs for Sr. Citizen
- · Basketball Court
- · Squash Court
- · Indoor Badminton Court
- Reflexology trail
- · Pool & table tennis room
- · Pedestrian activity streets