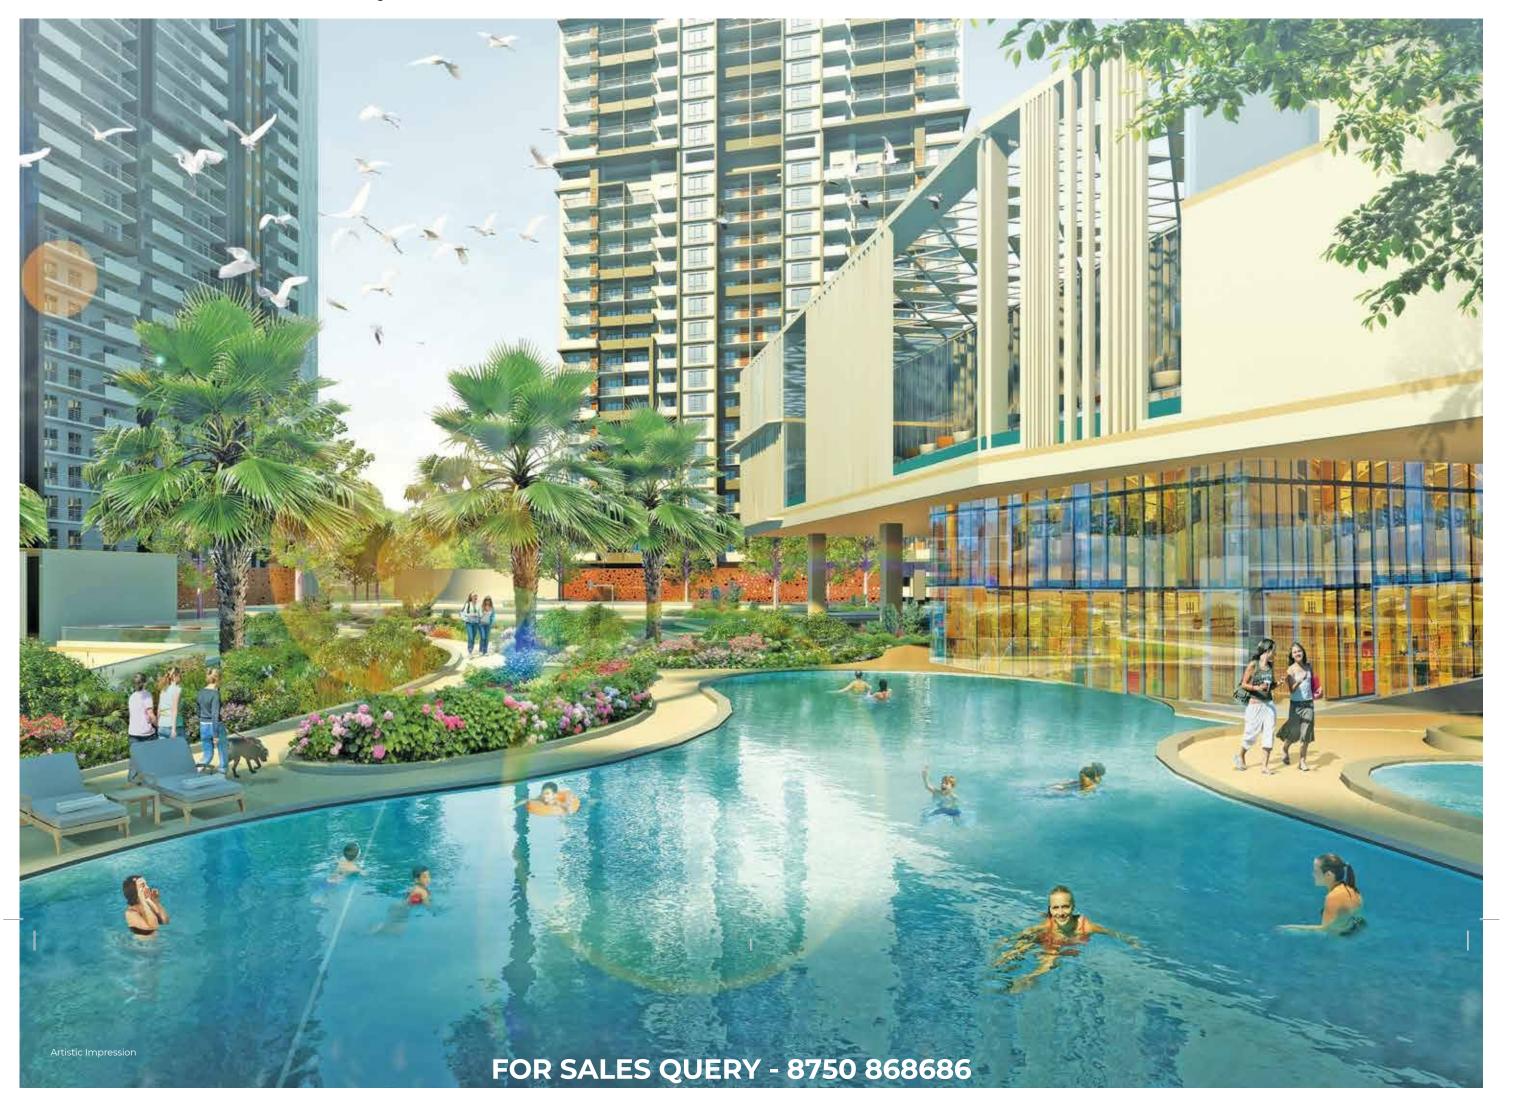

# DROP INTO THE OASIS OF LEISURE

The two clubs at M3M Heights are designed to jazz up your day. Start your day with a satisfying workout session at the gym. Then plunge into the pool for a refereshing lap or two. Spend your evenings at the gaming zone and pick from an endless array of games to play with your friends. The excitement never ends at M3M Heights.

- · Swimming Pool surrounded with lush landscape
- · Pool deck
- $\cdot$  Digital gaming zone
- $\cdot \, \text{Gymnasium}$
- · AV room
- · Meditation/Aerobics room
- Yoga court
- · Dedicated kids pool